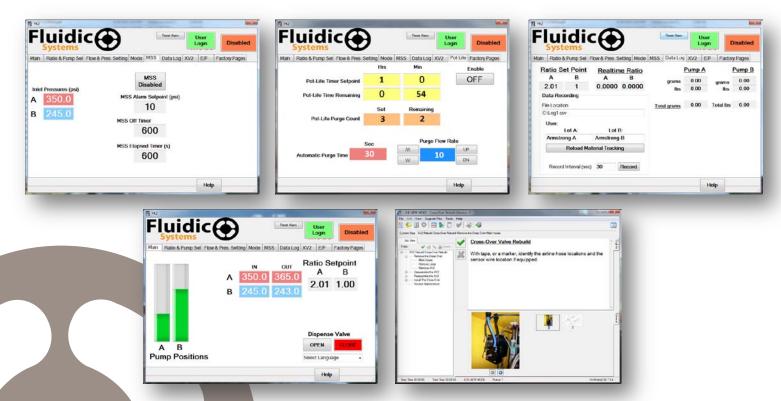

## Features and Benefits:

- Monitor fluid inlet and outlet pressure sensor feedback
- Download continuous material usage to an external computer.
- Onboard ratio data logging.
- Real-time troubleshooting and help.
- Built-in step-by-step maintenance procedures with pictures, movies, and PDF's using ProWorks, a software product provided to us from Everett Charles Technologies.
- Built-in maintenance scheduling and notification.
- Allows installation of Microsoft Office, for Excel Ratio analysis or Access Database data collection.
- Easy connection to the unit via LAN, or Wi-Fi to the customer's network.
- If connected, it allows remote control of the screen, or remote data collection.
- Sensor monitoring provide preventive maintenance on the unit.
- Customization available as needed.
- Multi-language.
- Email notifications