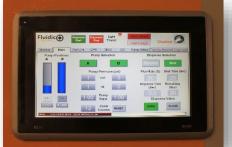

## Fluidic PK2D w/ Optional Cart and Articulated Zero Gravity Gantry

10" Touch Screen HMI / Process Reporting

Articulated zero gravity gantry

**Nut Holders:** 

Night Cap/Ratio Cap

XV4 w/ proximity sensors and pressure transducers