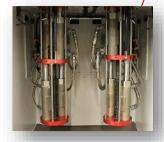

Electric Air Regulator
/Auto Pressure Balance
Metering Pumps

Ram/Elevator w/ laser material level sensor Prevent cavitation

Articulated Zero Gravity
Gantry controls

**M12 Sensors Connectors** 

Inlet Air Filter Supply Sys