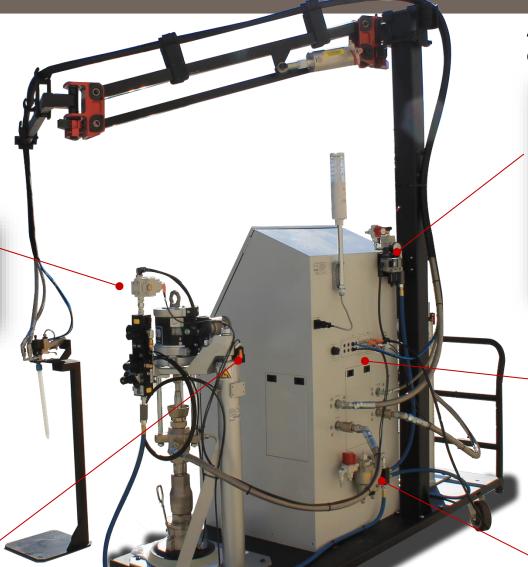

## Fluidic PK2D w/ Optional Cart and Articulated Zero Gravity Gantry

10" Touch Screen HMI / Process Reporting

Articulated zero gravity gantry

**Nut Holders:** 

Night Cap/Ratio Cap

XV4 w/ proximity sensors and pressure transducers

LDP Bottom Feed Top Dispense Pump Higher flow better material circulation

MD2 Dispense Gun / Low Maintenance

Industrial WIFI LAN Router for remote

PLC update and

troubleshooting

Fluidic PK2D w/ Optional Cart and Articulated Zero Gravity Gantry

Electric Air Regulator
/Auto Pressure Balance
Metering Pumps

Ram/Elevator w/ laser material level sensor Prevent cavitation

Articulated Zero Gravity
Gantry controls

**M12 Sensors Connectors** 

Inlet Air Filter Supply Sys