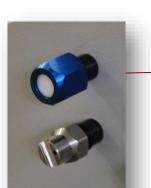

## Fluidic PK2D w/ Optional Cart and Articulated Zero Gravity Gantry

10" Touch Screen HMI / Process Reporting

Articulated zero gravity gantry

**Nut Holders:** 

Night Cap/Ratio Cap

XV4 w/ proximity sensors and pressure transducers